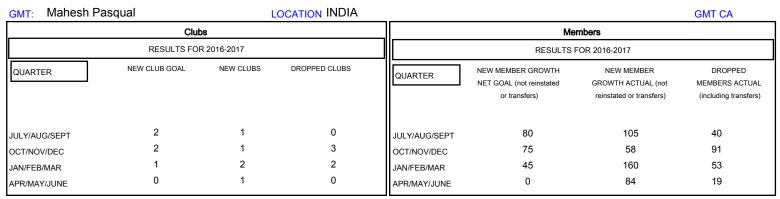

## MONTHLY MEMBERSHIP PROGRESS REPORT

District 318 C

Results as of: 5/31/2017







| DROPPED CLUBS: 5  DROPPED MEMBERS |           | 75 CLUBS OF 109 ADDED 1 OR MORE<br>NEW MEMBERS | GENDER DISTRII<br>MALE<br>FEMALE  | 3,446 (93.72%)<br>231 (6.28%) |     |
|-----------------------------------|-----------|------------------------------------------------|-----------------------------------|-------------------------------|-----|
| DECEASED                          | 4         | CLICK HERE FOR CUMULATIVE                      | TOTAL FAMILY UNIT MEMBERS         |                               | 431 |
| CLUB CANCELLED OTHER              | 75<br>124 | MEMBERSHIP DATA                                | FAMILY MEMBERS PAYING HALF 2 DUES |                               | 226 |
| TOTAL                             | 203       |                                                |