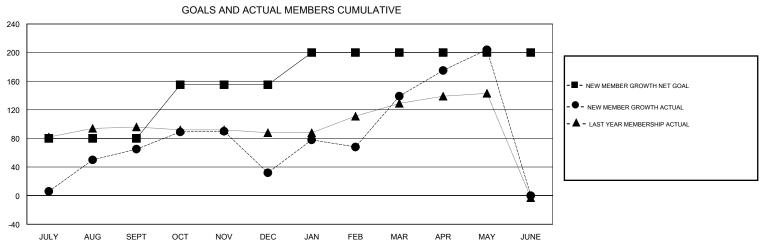

## MONTHLY MEMBERSHIP PROGRESS REPORT

District 318 C

Results as of: 5/31/2017







| DROPPED CLUBS: 5  DROPPED MEMBERS |           | 75 CLUBS OF 109 ADDED 1 OR MORE<br>NEW MEMBERS | GENDER DISTRII<br>MALE<br>FEMALE  | 3,446 (93.72%)<br>231 (6.28%) |     |
|-----------------------------------|-----------|------------------------------------------------|-----------------------------------|-------------------------------|-----|
| DECEASED                          | 4         | CLICK HERE FOR CUMULATIVE                      | TOTAL FAMILY UNIT MEMBERS         |                               | 431 |
| CLUB CANCELLED OTHER              | 75<br>124 | MEMBERSHIP DATA                                | FAMILY MEMBERS PAYING HALF 2 DUES |                               | 226 |
| TOTAL                             | 203       |                                                |