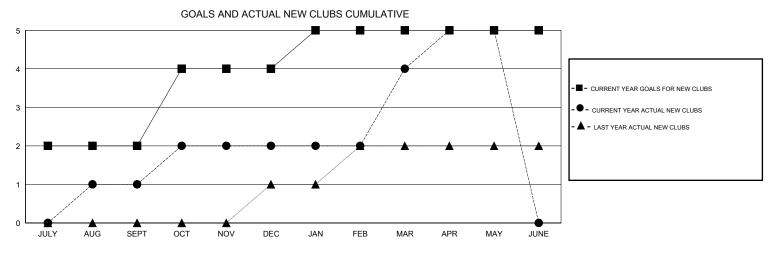

## MONTHLY MEMBERSHIP PROGRESS REPORT

District 318 C

Results as of: 5/31/2017







| DROPPED CLUBS: 5  DROPPED MEMBERS |           | 75 CLUBS OF 109 ADDED 1 OR MORE<br>NEW MEMBERS | GENDER DISTRII<br>MALE<br>FEMALE  | 3,446 (93.72%)<br>231 (6.28%) |     |
|-----------------------------------|-----------|------------------------------------------------|-----------------------------------|-------------------------------|-----|
| DECEASED                          | 4         | CLICK HERE FOR CUMULATIVE                      | TOTAL FAMILY UNIT MEMBERS         |                               | 431 |
| CLUB CANCELLED OTHER              | 75<br>124 | MEMBERSHIP DATA                                | FAMILY MEMBERS PAYING HALF 2 DUES |                               | 226 |
| TOTAL                             | 203       |                                                |